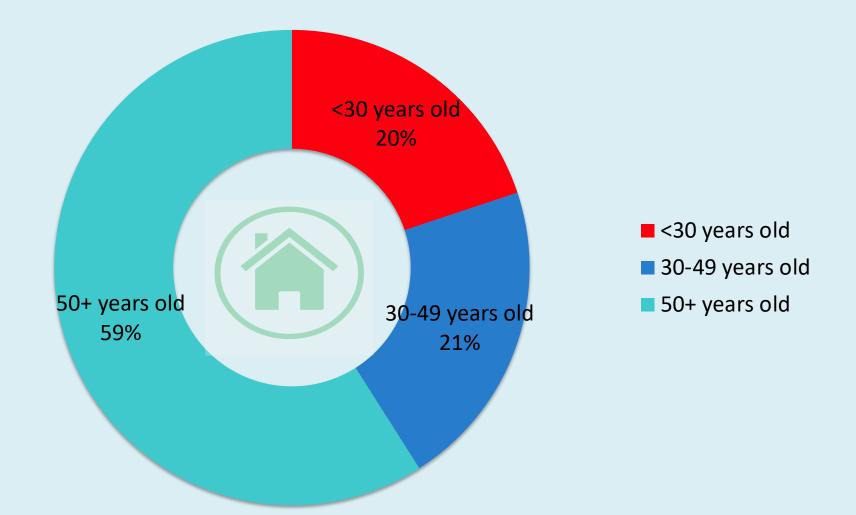

#### HAINE COUNCIL ON AGING Households with one or more people 60+

Households with one or more people 60+

65+ age of home, renter or owner occupied