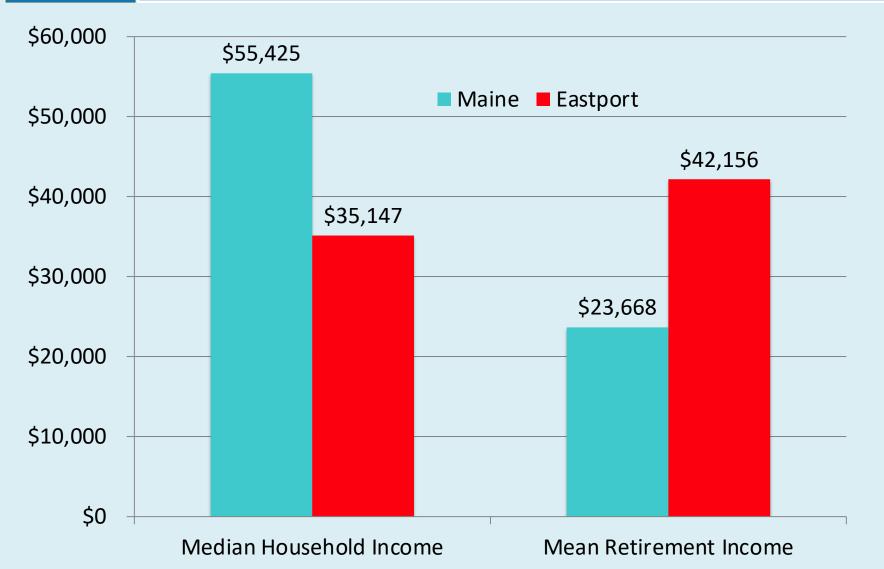

# Data Across Sectors for Health (DASH): Eastport, Maine





# Eastport's demographics

- Eastport's median age is 54 years old, which is 10 years older than the median age for the state of Maine.
- Eastport's under 18 population is about 15.5%, compared with 19% for Maine.
- People 60 or older make up 42% of the population in Eastport, compared with 27% of the population in Maine.
- People 65 or older make up 32% of the population in Eastport, compared with 19% for Maine.



# Eastport's demographics

For every older adult in Maine (65+), there are 3.16 working age adults (18-64).

For every older adult in Eastport, there are 1.67 working age adults.

In the next five years, 139 Eastport residents will turn 65.

# Income and Economic Security





# Poverty status for older people in Eastport





# Poverty status for older people in Eastport

#### 65+ below Federal Poverty Line (\$12,140 for 2018)



#### HAINE COUNCIL ON AGING Households with one or more people 60+



Households with one or more people 60+





65+ age of home, renter or owner occupied



## Social Vulnerability Index

### What is Social Vulnerability?

Every community must prepare for and respond to hazardous events, whether a natural disaster like a tornado or disease outbreak, or a human-made event such as a harmful chemical spill. A number of factors, including poverty, lack of access to transportation, and crowded housing may weaken a community's ability to prevent human suffering and financial loss in a disaster. These factors are known as **social vulne