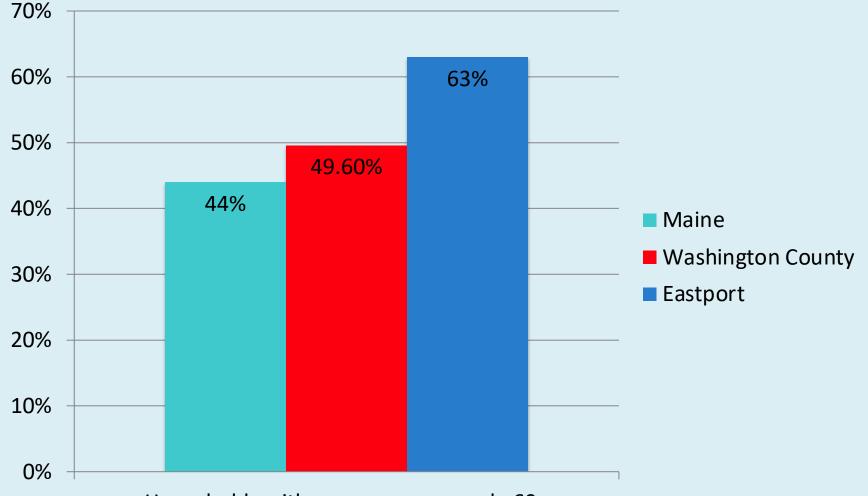

#### HAINE COUNCIL ON AGING Households with one or more people 60+

Households with one or more people 60+

65+ age of home, renter or owner occupied