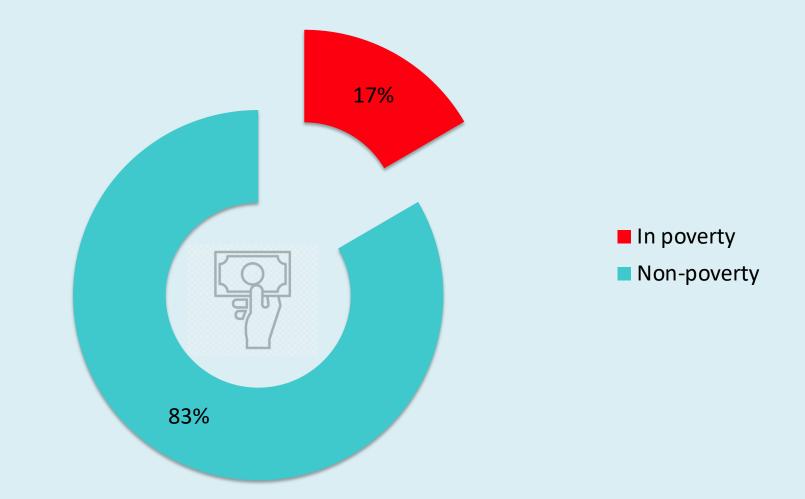

# Poverty status for older people in Eastport

#### 65+ below Federal Poverty Line (\$12,140 for 2018)