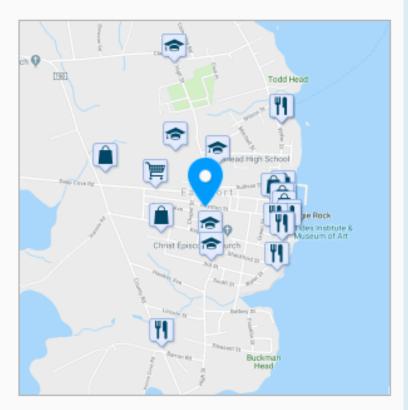

#### A location in Eastport

♡ Favorite

🕮 Мар

#### More about 78 High Street ☞