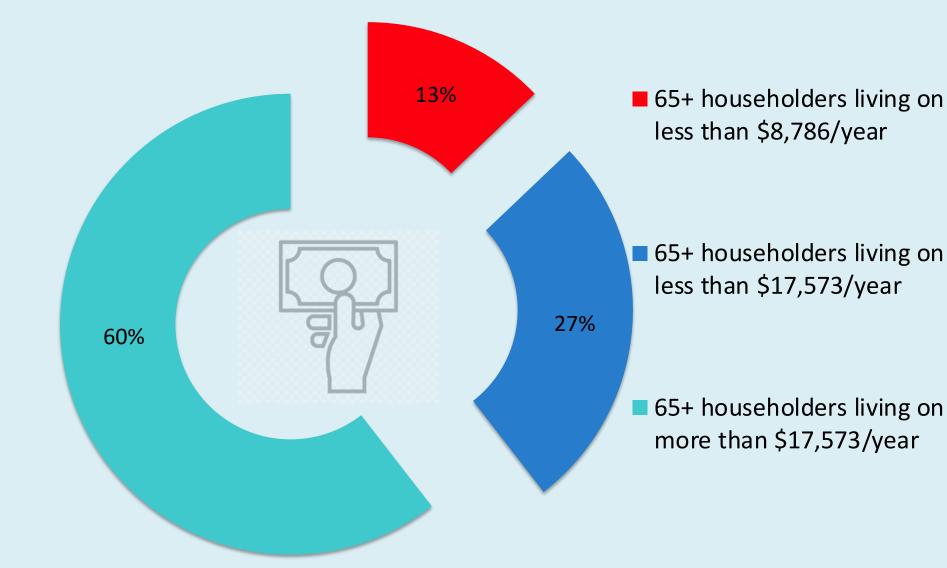

# Poverty status for older people in Eastport

#### 65+ below Federal Poverty Line (\$12,140 for 2018)