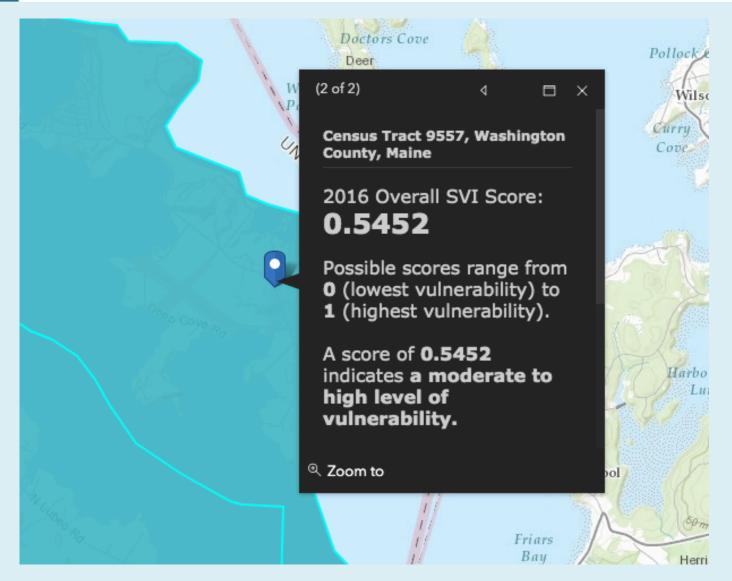

rty status for older people in Eastport

#### 65+ below Federal Poverty Line (\$12,140 for 2018)



#### HAINE COUNCIL ON AGING Households with one or more people 60+



Households with one or more people 60+





65+ age of home, renter or owner occupied



## Social Vulnerability Index

### What is Social Vulnerability?

Every community must prepare for and respond to hazardous events, whether a natural disaster like a tornado or disease outbreak, or a human-made event such as a harmful chemical spill. A number of factors, including poverty, lack of access to transportation, and crowded housing may weaken a community's ability to prevent human suffering and financial loss in a disaster. These factors are known as **social vulnerability**.

## SVI: Washington County



### SVI: Eastport



# Walkability

#### A location in Eastport

♡ Favorite

🕮 Мар



#### More about 78 High Street ☞



#### Somewhat Walkable

Some errands can be accomplished on foot.



#### Somewhat Bikeable

Minimal bike infrastructure.

About your score Add scores to your site



## Walkability