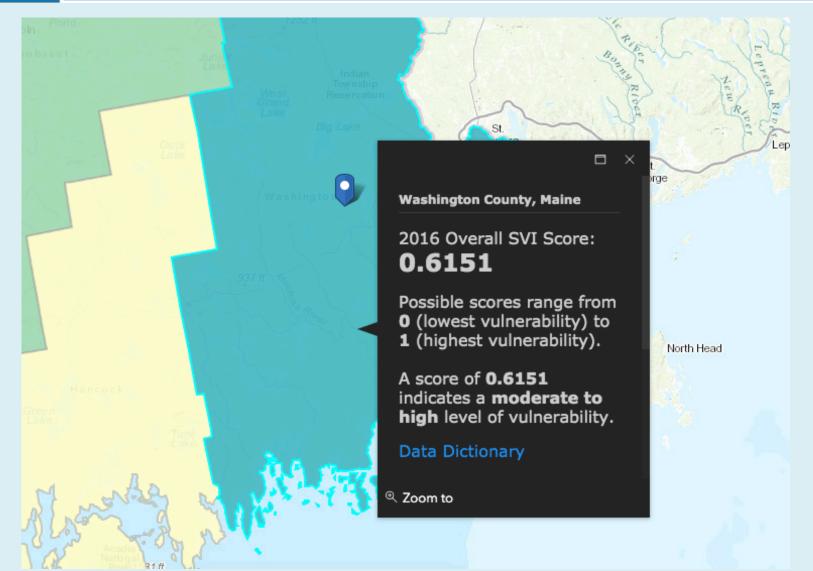

Eastport





# Poverty status for older people in Eastport

#### 65+ below Federal Poverty Line (\$12,140 for 2018)



#### HAINE COUNCIL ON AGING Households with one or more people 60+



Households with one or more people 60+





65+ age of home, renter or owner occupied



## Social Vulnerability Index

### What is Social Vulnerability?

Every community must prepare for and respond to hazardous events, whether a natural disaster like a tornado or disease outbreak, or a human-made event such as a harmful chemical spill. A number of factors, including poverty, lack of access to transportation, and crowded housing may weaken a community's ability to prevent human suffering and financial loss in a disaster. These factors are known as **social vulnerability**.

## SVI: Washington County



### SVI: Eastport



# Walkability

#### A location in Eastport

♡ Favorite

🕮 Мар



#### More about 78 High Street ☞



#### Somewhat Walkable

Some errands can be accomplished on foot.



#### Somewhat Bikeable

Minimal bike infrastructure.

About your score Add scores to your site



## Walkability