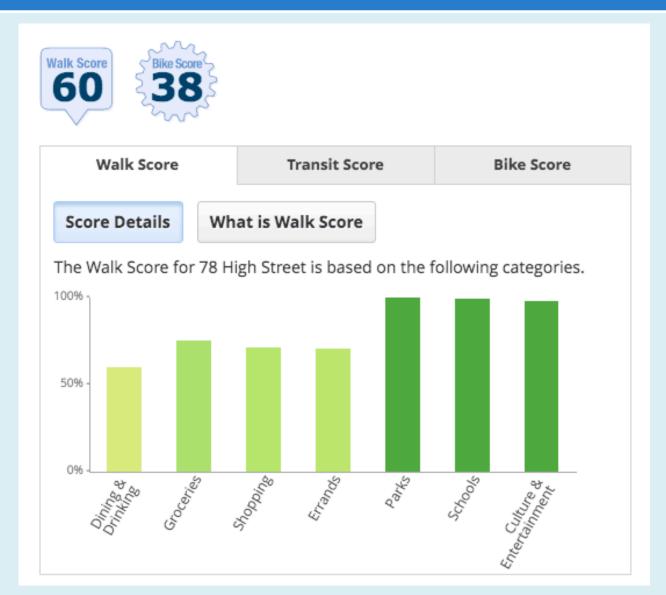

#### Somewhat Walkable

Some errands can be accomplished on foot.

#### Somewhat Bikeable

Minimal bike infrastructure.

About your score Add scores to your site