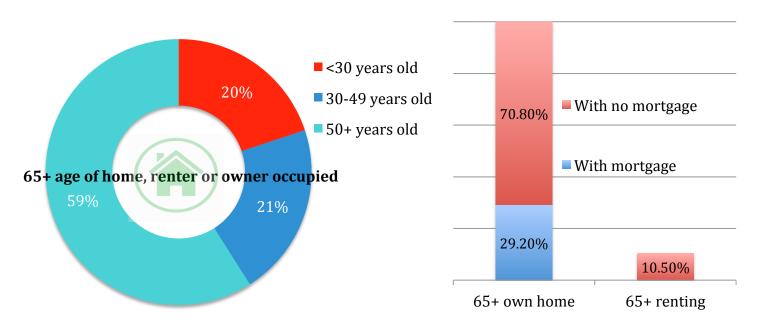

## **Eastport Housing Dashboard**





| Households with one or more people age 60 or over |         |       |  |  |  |  |
|---------------------------------------------------|---------|-------|--|--|--|--|
| Eastport                                          | 400     | 63%   |  |  |  |  |
| Washington                                        | 6,852   | 49.6% |  |  |  |  |
| County                                            |         |       |  |  |  |  |
| Maine                                             | 243,337 | 44%   |  |  |  |  |

|                                                                    | Eastport |       | Washington Cty. |       | Maine   |       |
|--------------------------------------------------------------------|----------|-------|-----------------|-------|---------|-------|
|