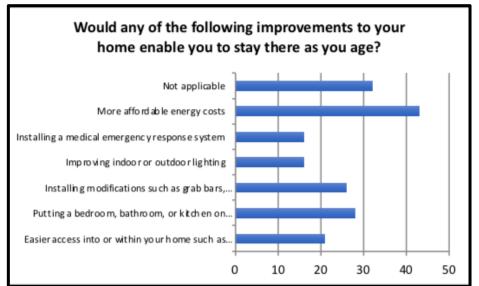

## **Eastport Housing Dashboard**





| Households with one or more people age 60 or over |         |       |  |  |  |  |
|---------------------------------------------------|---------|-------|--|--|--|--|
| Eastport                                          | 400     | 63%   |  |  |  |  |
| Washington                                        | 6,852   | 49.6% |  |  |  |  |
| County                                            |         |       |  |  |  |  |
| Maine                                             | 243,337 | 44%   |  |  |  |  |

|                                                                    | Eastport |       | Washington Cty. |       | Maine   |       |
|--------------------------------------------------------------------|----------|-------|-----------------|-------|---------|-------|
|